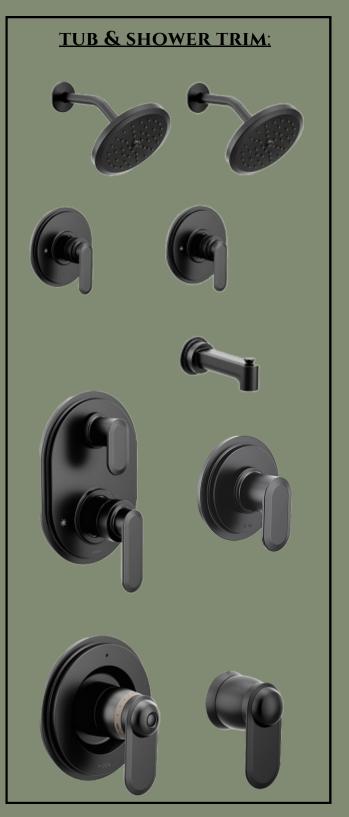

### THE GREENFIELD COLLECTION INCLUDES:

- SINGLE-HANDLE BATHROOM FAUCET
- TWO-HANDLE WIDESPREAD BATHROOM FAUCET
- TWO-HANDLE WIDESPREAD ROMAN TUB FAUCET
- TUB/SHOWER, VALVE-ONLY AND SHOWER-ONLY TRIM
- TUB SPOUTS
- WALLMOUNT AND FREESTANDING TUB FILLERS
- MATCHING ACCESSORIES INCLUDE A TOWEL BAR, TOILET PAPER HOLDER, TOWEL RING, ROBE HOOKS, TANK LEVER AND LIGHTING