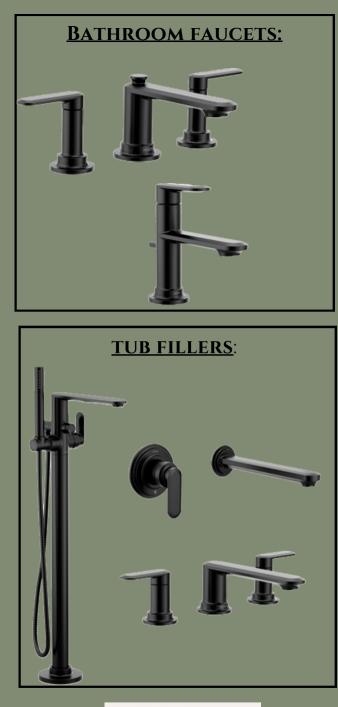

### THE GREENFIELD COLLECTION INCLUDES:

- SINGLE-HANDLE BATHROOM FAUCET
- TWO-HANDLE WIDESPREAD BATHROOM FAUCET
- TWO-HANDLE WIDESPREAD ROMAN TUB FAUCET
- TUB/SHOWER, VALVE-ONLY AND SHOWER-ONLY TRIM
- TUB SPOUTS
- WALLMOUNT AND FREESTANDING TUB FILLERS
- MATCHING ACCESSORIES INCLUDE A TOWEL BAR, TOILET PAPER HOLDER, TOWEL RING, ROBE HOOKS, TANK LEVER AND LIGHTING